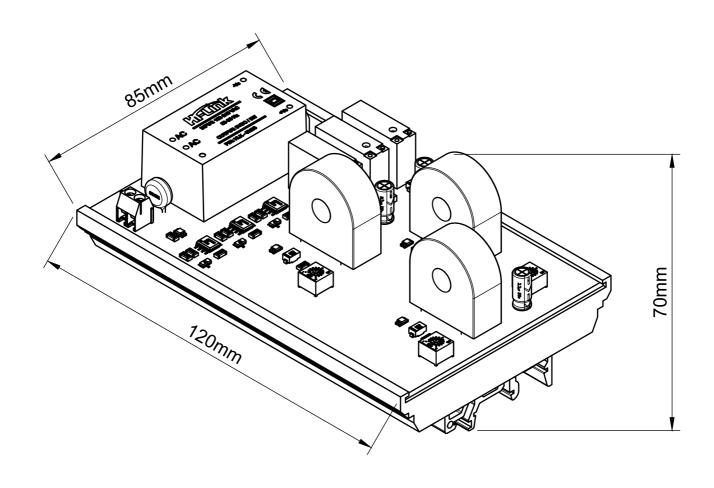

## HEATER BANK FAILURE CARD DATASHEET

INNOVATE SOLUTIONS

MODEL: HFC10/15

PAGE 1 OF 3

| MODLE NO         | HFC10 / HFC15                        |
|------------------|--------------------------------------|
| SUPPLY VOLTAGE   | 230V, 50 / 60 HZ                     |
| AMPERE RATING    | 10/15 amps per phase                 |
| OUTPUT           | Potential free output                |
| OUTPUT STATUS    | NO = Heater not ok, NC = Heater ok   |
| POWER INDICATION | YES (green LED)                      |
| HEATER STATUS    | YES (R,Y,B individual indication)    |
| INDICATION       |                                      |
| CURRENT          | Trimmer pot for each phase           |
| CALIBRATION      |                                      |
| MOUNTING         | DIN Rail mounting provision          |
| SIZE             | 120mm (L) X 90mm (W) X 70mm (H)      |
| PCB MOC          | FR4 material meets UL94V-0 standards |
| CT ACCURACY      | Class 1 accuracy +- 3%               |