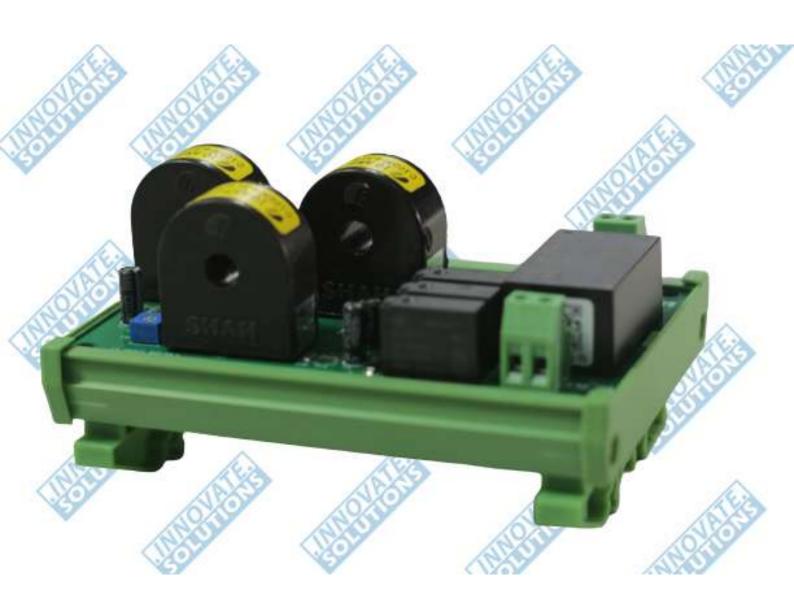

## HEATER BANK FAILURE CARD DATASHEET

.INNOVATE.
SOLUTIONS

INNOVATE SOLUTIONS

MODEL: HFC10/15

PAGE 2 OF 3

| HEATER BANK FAILURE CARD PART IDENTIFICATION |                                                |
|----------------------------------------------|------------------------------------------------|
| 1                                            | 230V 50 / 60 HZ power supply input terminal    |
| 2                                            | Potential free output terminal                 |
| 3                                            | Trimmer pot for R phase trigger setting        |
| 4                                            | Trimmer pot for Y phase trigger setting        |
| 5                                            | Trimmer pot for B phase trigger setting        |
| 6                                            | R phase heater indication (LED ON = Heater ok) |
| 7                                            | Y phase heater indication (LED ON = Heater ok) |
| 8                                            | B phase heater indication (LED ON = Heater ok) |
| 9                                            | Card power ON indication                       |