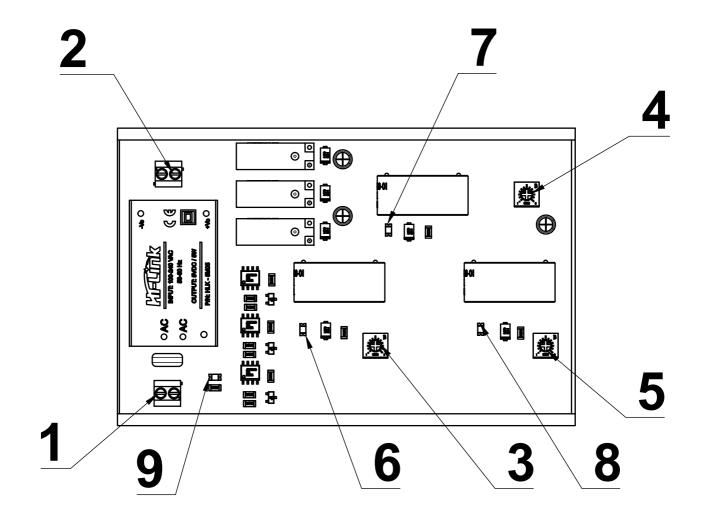

## HEATER BANK FAILURE CARD DATASHEET

.INNOVATE.
SOLUTIONS

INNOVATE SOLUTIONS

MODEL: HFC10/15

PAGE 2 OF 3

| HEATER BANK FAILURE CARD PART IDENTIFICATION |                                                |
|----------------------------------------------|------------------------------------------------|
| 1                                            | 230V 50 / 60 HZ power supply input terminal    |
| 2                                            | Potential free output terminal                 |
| 3                                            | Trimmer pot for R phase trigger setting        |
| 4                                            | Trimmer pot for Y phase trigger setting        |
| 5                                            | Trimmer pot for B phase trigger setting        |
| 6                                            | R phase heater indication (LED ON = Heater ok) |
| 7                                            | Y phase heater indication (LED ON = Heater ok) |
| 8                                            | B phase heater indication (LED ON = Heater ok) |
| 9                                            | Card power ON indication                       |